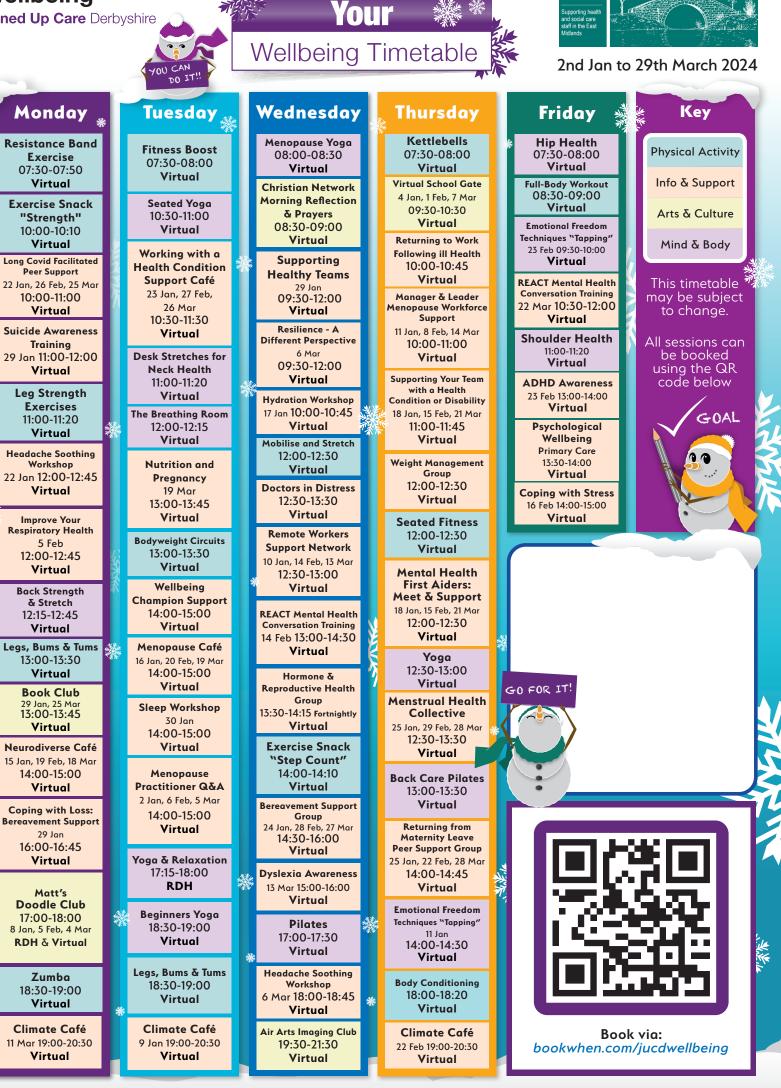

## Wellbeing

\*

Joined Up Care Derbyshire

Stronger Together

View our recordings here and use the password: Wellbeing

vimeo

## bookwhen.com/JUCDwellbeing vimeo.com/JUCDWellbeing

Your Wellbeing Timetable is delivered by highly qualified professionals, trained to adapt content to ensure participant's safety and comfort. Please click on the activities via our booking platform for additional information on accessibility modifications or contact your Wellbeing Team. All activities must be booked in advance. Look out for new and exciting sessions & support which may be added throughout this augrter. Webinars, Groups & Workshops to Support Your Health **HEALTH & LIFESTYLE SUPPORT** Scan Here for more info Improve **Returning to the workplace?** INCREASE ENERGY your sleep Improve your fitness Energy Weight Saving Management **PSYCHOLOGICAL HEALTH** Scan Here for more info Not feeling yourself? Long Covid support **Need support** with bereavement? Anxious or Worried? Feeling Stressed Concerned about a colleague? or Overwhelmed? **MSK & HEALTH CONDITIONS Scan Here** for more info Do you need help with: Improving your mobility Your For more information Wellbeing please contact your Wellbeing Timetable Joined Up Care Derbyshire Wellbeing service BROUGHT TO YOU BY